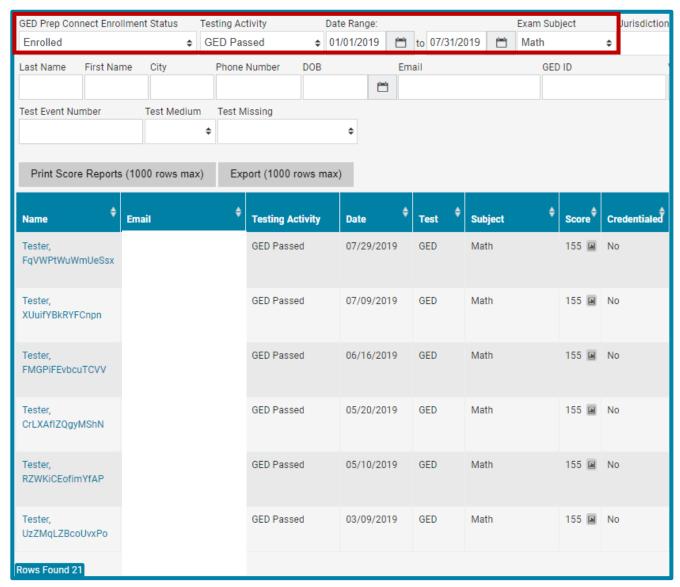

### **Searching Specific Test Results**

Search by subject to find Students who passed or were below passing