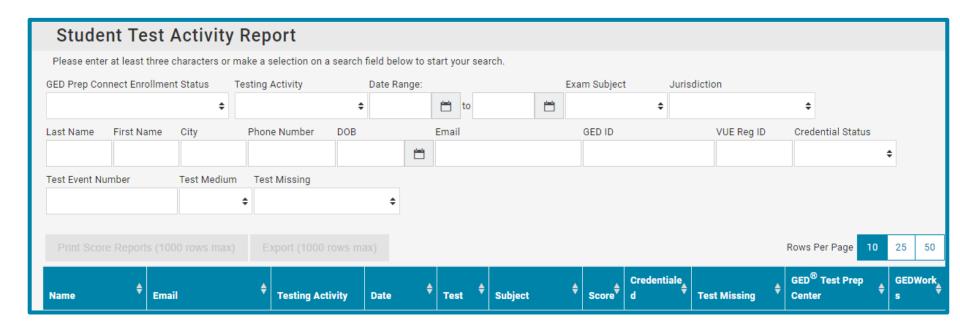

# Click on "Student Test Activity Report"

### Student Test Activity Report View

Note: Students may appear multiple times in search results