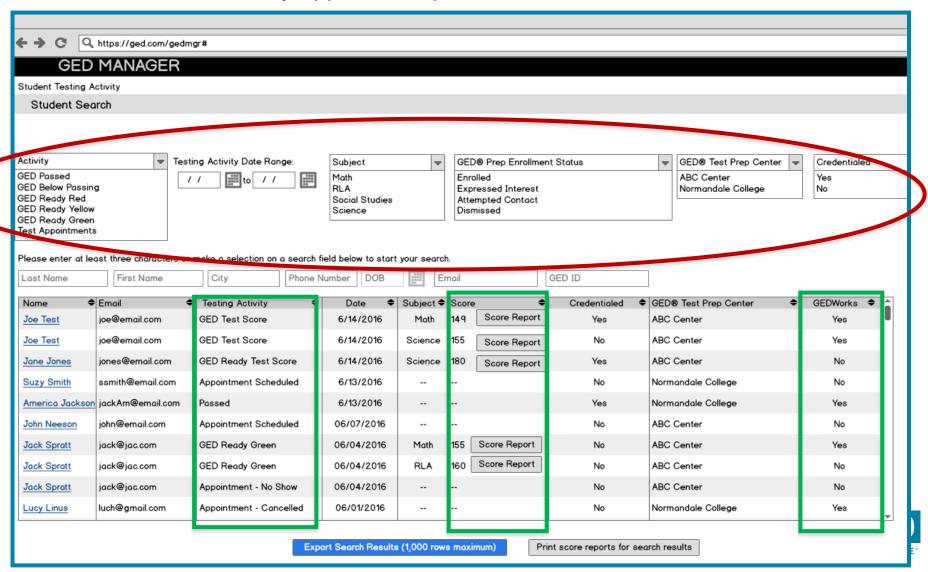

### **Searching Specific Test Results**

 Search on Enrollment Status to find Students who "expressed interest" and have testing activity within a particular subject and date range

### **Searching Specific Test Results**

### **Searching Specific Test Results**

Search by subject to find Students who passed or were below passing

### Passers Report feature

GED® Test Prep Center search filter

### **Bulk score report printing**