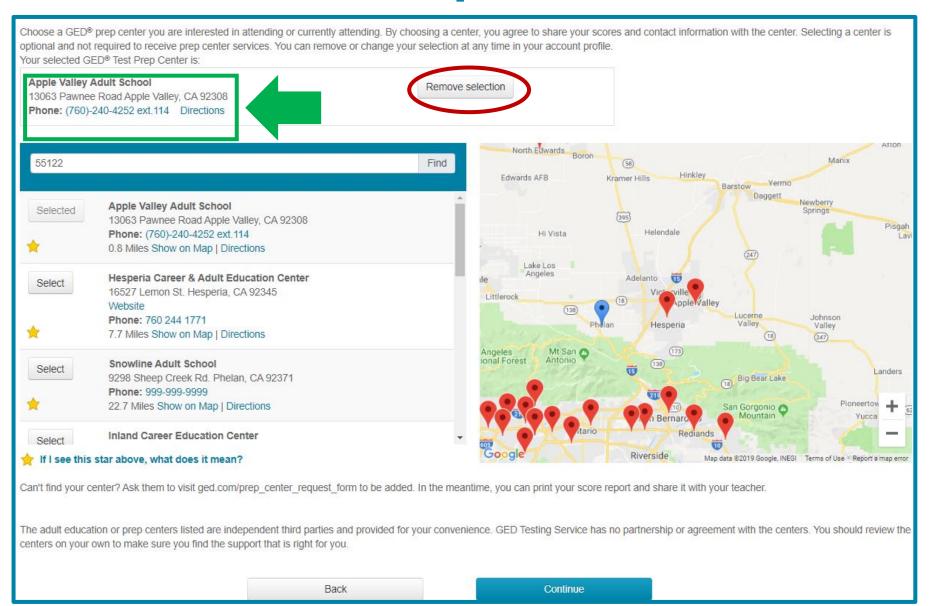

Demonstrate how account set up has slightly changed



Demonstrate other ways to connect to a GED® Prep Center





- A) Home Screen
- B) Manage GEDPrep Connect™ Enrollment
- C) Student Test Activity Report
- D) Passers Report



### **Benefits of GEDPrep Connect™**

Increase awareness of Adult Education programs with GED® candidates Connect more
Students with
programs to
drive completion
and success
rates

Promote programs through GED.com

Improve Adult
Education
programs'
access and
management of
Student
information





# Raising Student Awareness

\*Begins in the GED.com account for current and new Students





### The page to start gathering data

Only shown to Students in adoptive states





#### Select a GED® Test Prep Center (optional)



### Selected Test Prep Center is listed



#### Value of Adult Ed – GEDWorks™

#### **GEDWorks™ Application Complete!**

Congratulations! By completing your GEDWorks<sup>™</sup> application, you have taken the first step towards obtaining your GED<sup>®</sup> credential. Once you are approved for the GEDWorks<sup>™</sup> Program, you will have access to study materials and a GED Advisor<sup>™</sup> to guide your progress, but if you want additional help preparing for the GED<sup>®</sup> test, there may be local GED<sup>®</sup> Test Prep Centers to help you study. Learn more about GED<sup>®</sup> Test Prep Centers below.

#### What can a GED® Test Prep Center do for me?

There may be free or low cost GED® Test Prep Centers nearby that can help you in your journey towards earning a GED® credential. You can receive:



Support throu