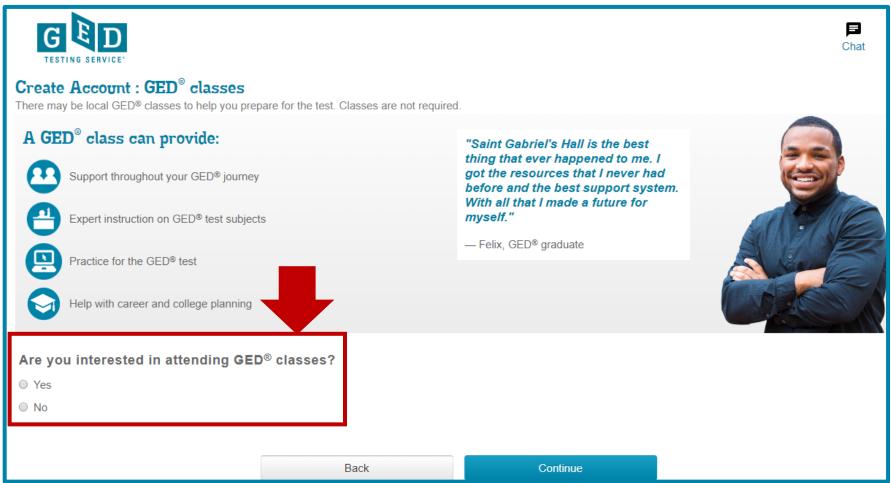

### The page to start gathering data

Only shown to Students in adoptive states

#### What can a GED® Test Prep Center do for me?

There may be free or low cost GED® Test Prep Centers nearby that can help you in your journey towards earning a GED® credential. You can receive:

Support throughout your GED® journey

Expert instruction on GED® test subjects

Practice for the GED® test

Help with career and college planning

And more

- Felix, GED® graduate

Yes, help me find a GED® Test Prep Center

No, thanks

Back