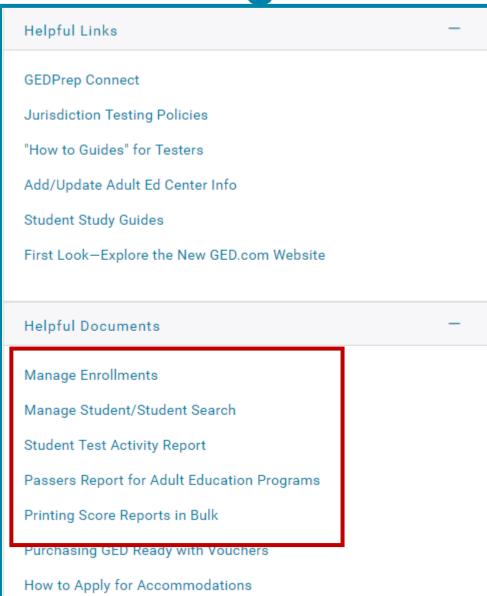

# Prep Center will be listed in "Edit Profile" once selection is made

#### **GED Test Prep Center**

Name: Metro North ABE - Columbia Heights-Fridley - Adult Education Center

Phone: 763-706-3833

Address:

4111 Central Ave NE Columbia Heights MN 55421 USA

EDIT PREP CENTER SELECTION



# **Enabling Adult Ed Staff**

to connect with more Students





**Adult Educators' Home Page** 

New Students interested in your program

Statistics



Your student news

You have 460926 students interested in your prep center 130477 students are enrolled in your center

| Expressed Interest | Enrolled |  |  |  |
|--------------------|----------|--|--|--|
| 460926             | 130477   |  |  |  |

Click here to search enrollment information Click here to search testing activity

**User Guides** 





# GED Manager™ Update – Home Page continued...

Now you will see this page each time you log in to GED Manager™





### Your GED Manager<sup>™</sup> menu





## How to Manage Student Enrollment





### Click on "Manage GED® Prep Connect Enrollment"





# Manage GED® Prep Connect Enrollment continued....





#### Adult Ed "Enrollment" Process

Interested

All Students who select a **GED**® Test Prep Center can be found in this part of **GED Manager**™. They will initially be listed as **Interested** 

Adult Ed Staff can then update the status of each Student to Enrolled, Contacted or Dismissed



#### 4 Statuses to help manage Students

# Adult Ed Staff contacts Student and updates status to:

- Enrolled: Student will be part of their program.
- <u>OR</u> Contacted: There is no limit