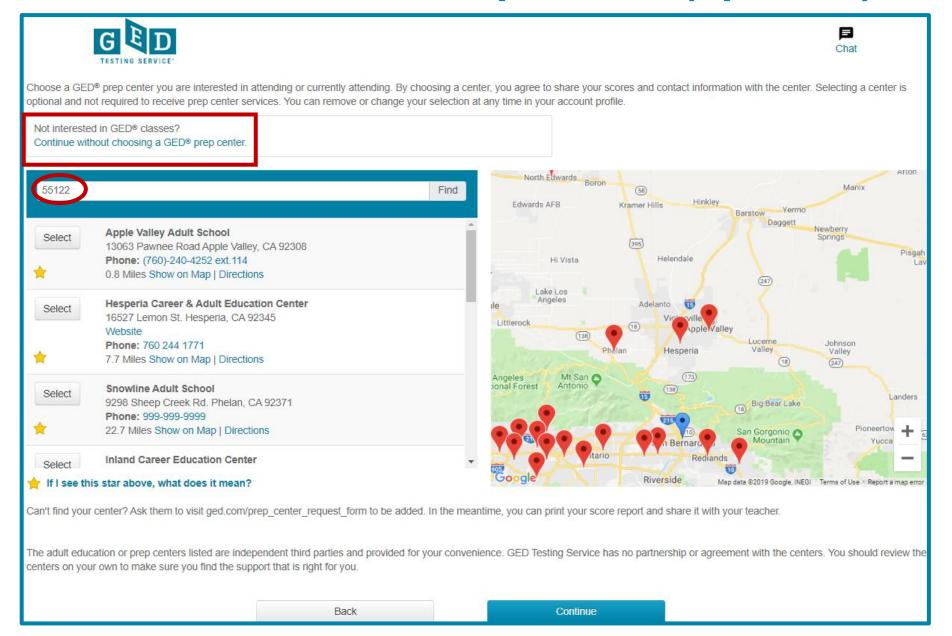

Review Benefits of **GEDPrep Connect**™



Demonstrate how account set up has slightly changed



Demonstrate other ways to connect to a GED® Prep Center





- A) Home Screen
- B) Manage GEDPrep Connect™ Enrollment
- C) Student Test Activity Report
- D) Passers Report



### **Benefits of GEDPrep Connect™**

Increase awareness of Adult Education programs with GED® candidates Connect more
Students with
programs to
drive completion
and success
rates

Promote programs through GED.com

Improve Adult
Education
programs'
access and
management of
Student
information





# Raising Student Awareness

\*Begins in the GED.com account for current and new Students





### The page to start gathering data

Only shown to Students in adoptive states





#### Select a GED® Test Prep Center (optional)



### Selected Test Prep Center is listed



#### Value of Adult Ed – GEDWorks™

#### **GEDWorks™ Application Complete!**

Congratulations! By completing your GEDWorks<sup>™</sup> application, you have taken the first step towards obtaining your GED<sup>®</sup> credential. Once you are approved for the GEDWorks<sup>™</sup> Program, you will have access to study materials and a GED Advisor<sup>™</sup> to guide your progress, but if you want additional help preparing for the GED<sup>®</sup> test, there may be local GED<sup>®</sup> Test Prep Centers to help you study. Learn more about GED<sup>®</sup> Test Prep Centers below.

#### What can a GED® Test Prep Center do for me?

There may be free or low cost GED® Test Prep Centers nearby that can help you in your journey towards earning a GED® cr