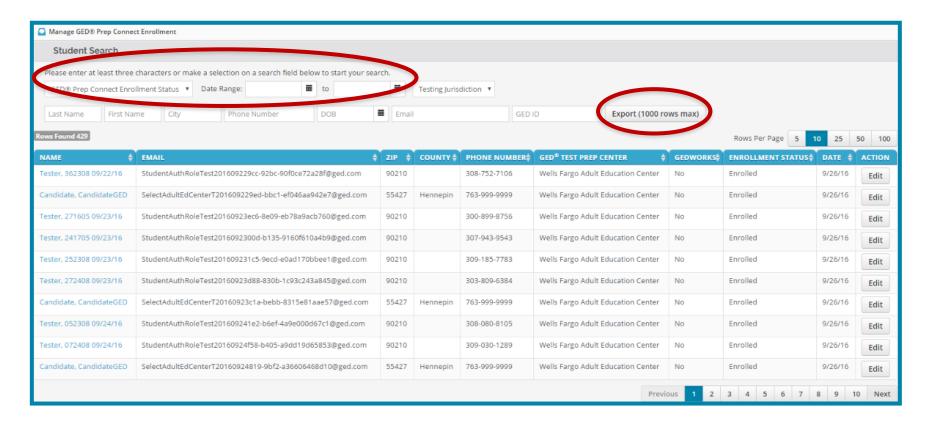

### Click on "Manage GED® Prep Connect Enrollment"

# Manage GED® Prep Connect Enrollment continued....

#### Adult Ed "Enrollment" Process

Interested

All Students who select a **GED**® Test Prep Center can be found in this part of **GED Manager**™. They will initially be listed as **Interested** 

Adult Ed Staff can then update the status of each Student to Enrolled, Contacted or Dismissed

#### 4 Statuses to help manage Students

# Adult Ed Staff contacts Student and updates status to:

- Enrolled: Student will be part of their program.
- <u>OR</u> Contacted: There is no limit to the number of "attempted contact" times.
- OR Dismissed: Student will remain on GED
   Manager™ list until they select another GED®
   Test Prep Center. There are multiple
   "dismissed" reasons to choose from.

### **Student Search Sample**

| Name *                         | Email # | Zip \$ | County | Phone<br>Number * | GED <sup>®</sup> Test Prep Center                        | GEDWorks + | Shared Scores | Enrollment<br>Status     | Date #  | Action |
|--------------------------------|---------|--------|--------|-------------------|----------------------------------------------------------|------------|---------------|--------------------------|---------|--------|
| Tester,<br>LhFILOWSyRegZ<br>Of |         | 90210  |        | 303-371-<br>8007  | Fairfax-Hamilton CAS                                     | No         |               | Interested               | 1/19/18 | Edit   |
| Tester,<br>TJMFzrApNycG<br>HbN |         | 90210  |        | 307-999-<br>4140  | Metro North ABE - St Francis -<br>Adult Education Center | No         |               | Dismissed -<br>No Show 🗐 | 1/19/18 | Edit   |
| Tester,<br>RtwzYmIkoavSE<br>00 |         | 90210  |        | 306-266-<br>5837  | Fairfax-Hamilton CAS                                     | No         |               | Interested               | 1/19/18 | Edit   |
| Tester,<br>NtCAvfaKwbClb<br>Lr |         | 90210  |        | 308-623-<br>6162  | Metro North ABE - St Francis -<br>Adult Education Center | No         |               | Enrolled                 | 1/19/18 | Edit   |
| Tester,<br>UsVMRRUEhildb<br>UQ |         | 90210  |        | 309-900-<br>7896  | ABC Adult School                                         | No         |               | Interested               | 1/19/18 | Edit   |
| Tester,<br>BjrxXHZIWYzfa<br>Nb |         | 90210  |        | 308-170-<br>8183  | Minneapolis Adult Education-<br>North Campus             | No         |               | Dismissed -<br>No Show   | 1/19/18 | Edit   |
| Tester,<br>VRSavitywneTn       |         | 90210  |        | 303-768-<br>5796  | Minneapolis Adult Education-                             | No         |               | Contacted                | 1/19/18 | Edit   |