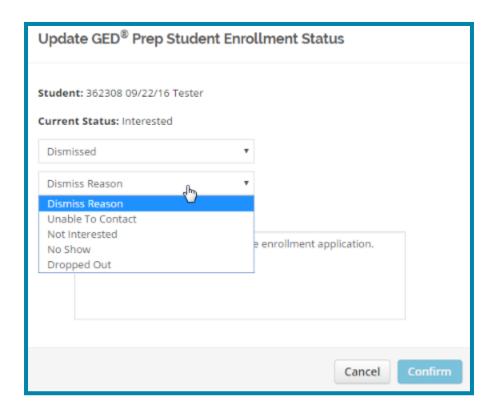

#### Adult Ed "Enrollment" Process

Interested

All Students who select a **GED**® Test Prep Center can be found in this part of **GED Manager**™. They will initially be listed as **Interested** 

Adult Ed Staff can then update the status of each Student to Enrolled, Contacted or Dismissed

#### 4 Statuses to help manage Students

# Adult Ed Staff contacts Student and updates status to:

- Enrolled: Student will be part of their program.
- <u>OR</u> Contacted: There is no limit to the number of "attempted contact" times.
- OR Dismissed: Student will remain on GED
   Manager™ list until they select another GED®
   Test Prep Center. There are multiple
   "dismissed" reasons to choose from.