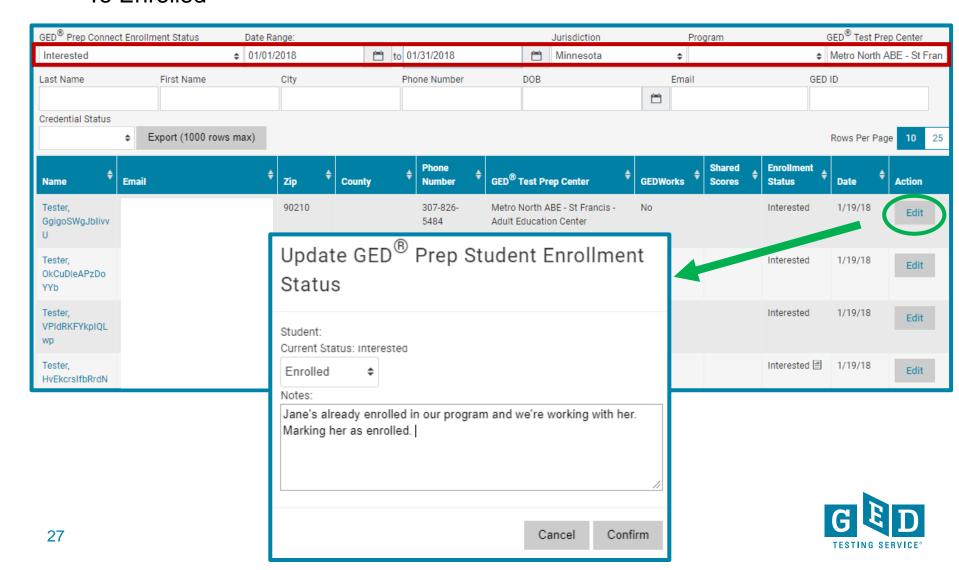

#### Adult Ed "Enrollment" Process

Interested

All Students who select a **GED**® Test Prep Center can be found in this part of **GED Manager**™. They will initially be listed as **Interested** 

Adult Ed Staff can then update the status of each Student to Enrolled, Contacted or Dismissed

#### 4 Statuses to help manage Students

# Adult Ed Staff contacts Student and updates status to:

- Enrolled: Student will be part of their program.
- <u>OR</u> Contacted: There is no limit to the number of "attempted contact" times.
- OR Dismissed: Student will remain on GED
   Manager™ list until they select another GED®
   Test Prep Center. There are multiple
   "dismissed" reasons to choose from.