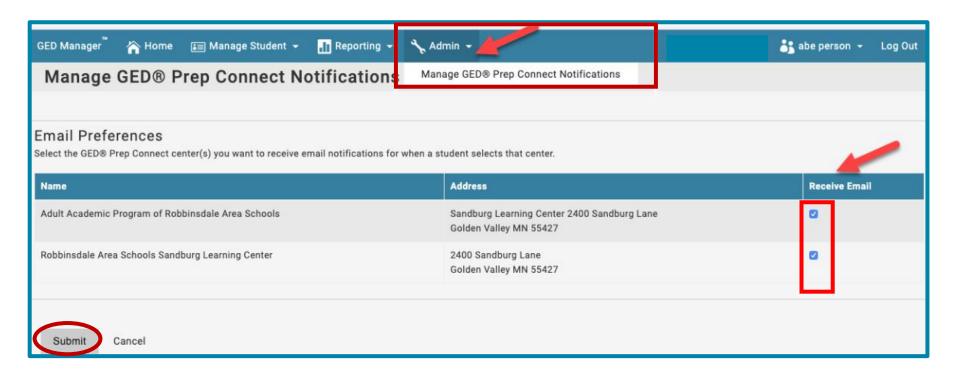

# Latest Feature! –GEDPrep Connect™ notifications option

 If you select this option this will allow you to receive an email notification each time a Student selects the Prep Center you manage.