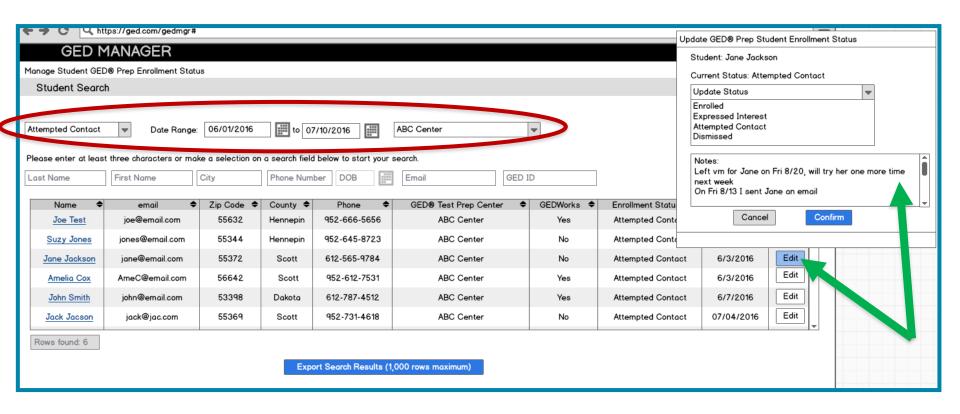

### Click on "Manage GED® Prep Connect Enrollment"

# Manage GED® Prep Connect Enrollment continued....

#### Adult Ed "Enrollment" Process

Interested

All Students who select a **GED**® Test Prep Center can be found in this part of **GED Manager**™. They will initially be listed as **Interested** 

Adult Ed Staff can then update the status of each Student to Enrolled, Contacted or Dismissed

#### 4 Statuses to help manage Students

# Adult Ed Staff contacts Student and updates status to:

- Enrolled: Student will be part of their program.
- <u>OR</u> Contacted: There is no limit to the number of "attempted contact" times.
- OR Dismissed: Student will remain on GED
   Manager™ list until they select another GED®
   Test Prep Center. There are multiple
   "dismissed" reasons to choose from.