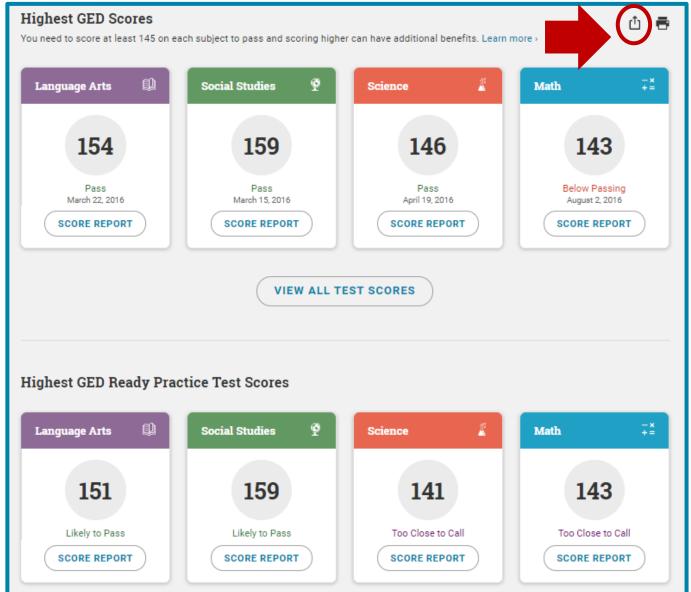

you want additional help preparing for the GED<sup>®</sup> test, there may be local GED<sup>®</sup> Test Prep Centers to help you study. Learn more about GED<sup>®</sup> Test Prep Centers below.

#### What can a GED® Test Prep Center do for me?

There may be free or low cost GED® Test Prep Centers nearby that can help you in your journey towards earning a GED® credential. You can receive:



Support throughout your GED® journey



Expert instruction on GED® test subjects



Practice for the GED® test



Help with career and college planning



And more



- Felix, GED® graduate



Yes, help me find a GED® Test Prep Center

No, thanks

Back

Continue



Additional Ways to Connect to a GED® Test Prep Center





### Option 2 - in "Study" section







### Option 3 -in "My Scores" section





# Option 4 – link in Enhanced Score Report



### Option 5 – on the Dashboard





# Option 6 – In "Edit Profile" section Student will see this if they did not already select a center

#### **GED Test Prep Center**

**EDIT PREP CENTER SELECTION** 

You have not selected a Test Prep Center.



# Prep Center will be listed in "Edit Profile" once selection is made

#### **GED Test Prep Center**

Name: Metro North ABE - Columbia Heights-Fridley - Adult Education Center

Phone: 763-706-3833

Address:

4111 Central Ave NE Columbia Heights MN 55421 USA

EDIT PREP CENTER SELECTION



# **Enabling Adult Ed Staff**

to connect with more Students





**Adult Educators' Home Page** 

New Students interested in your program

Statistics



Your student news

You have 460926 students interested in y