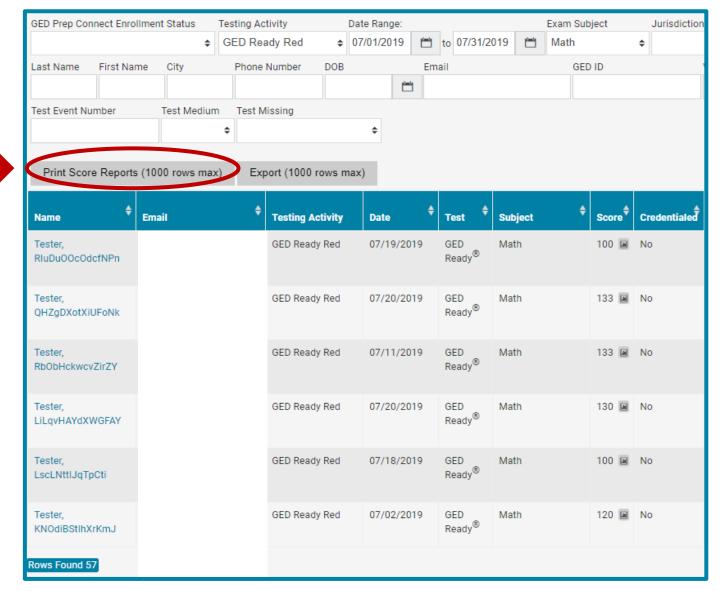

90210  |           | 306-559-<br>0690 | Metro North ABE - St Francis -<br>Adult Education Center | No         |               | Interested 🗏  | 1/30/18 | Edit   |



# How to View Student Activity





# Click on "Student Test Activity Report"





### Student Test Activity Report View

Note: Students may appear multiple times in search results



### **Searching Specific Test Results**

 Search on Enrollment Status to find Students who "expressed interest" and have testing activity within a particular subject and date range





### **Searching Specific Test Results**





### **Searching Specific Test Results**

Search by subject to find Students who passed or were below passing





### Passers Report feature

GED® Test Prep Center search filter





### **Bulk score report printing**





# Latest Feature! –GEDPrep Connect™ notifications option

 If you select this option this will allow you to receive an email notification each time a Student selects the Prep Center you manage.





### Resources

\*Can be found on the Home Page of GED Manager



### Questions???

Email: help@ged.com