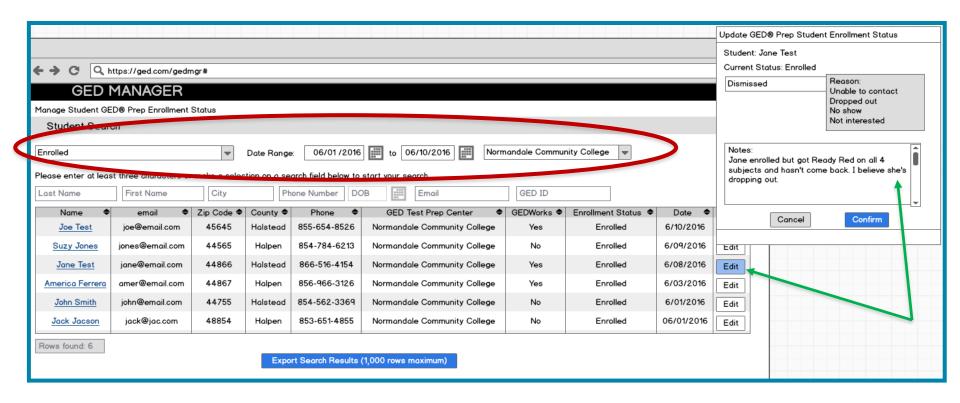

# Adult Ed Staff contacts Student and updates status to:

- Enrolled: Student will be part of their program.
- <u>OR</u> Contacted: There is no limit to the number of "attempted contact" times.
- OR Dismissed: Student will remain on GED
   Manager™ list until they select another GED®
   Test Prep Center. There are multiple
   "dismissed" reasons to choose from.

# Contacted Students – Hover over icon to view previous comments

| Name *                         | Email \$ | Zip \$ | County \$ | Phone Number     | GED <sup>®</sup> Test Prep Center                        | GEDWorks 🕏 | Shared Scores | Enrollment \$ | Date \$ | Action |
|--------------------------------|----------|--------|-----------|------------------|----------------------------------------------------------|------------|---------------|---------------|---------|--------|
| Tester,<br>ABOtOWgnqYelt<br>ew |          | 90210  |           | 303-553-<br>6965 | Metro North ABE - St Francis -<br>Adult Education Center | No         |               | Interested    | 1/30/18 | Edit   |
| Tester,<br>YMwHdZEHwjZ<br>crLj |          | 90210  |           | 309-418-<br>9221 | Metro North ABE - St Francis -<br>Adult Education Center | No         |               | Interested    | 1/30/18 | Edit   |
| Tester,<br>IuRXIeixBeMZQ<br>up |          | 90210  |           | 300-786-<br>1557 | Metro North ABE - St Francis -<br>Adult Education Center | No         |               | Interested    | 1/30/18 | Edit   |
| Tester,<br>BsLXuTfOpYpDk<br>WH |          | 90210  |           | 306-117-<br>4989 | Metro North ABE - St Francis -<br>Adult Education Center | No         |               | Intereste     | 1/30/18 | Edit   |
| Tester,<br>NjFDErqKhyvUR<br>oW |          | 90210  |           | 307-862-<br>7362 | Metro North ABE - St Francis -<br>Adult Education Center | No         |               | Interested    | 1/30/18 | Edit   |
| Tester,<br>NvxiiajUtIAUzoz     |          | 90210  |           | 301-096-<br>9023 | Metro North ABE - St Francis -<br>Adult Education Center | No         |               | Interested    | 1/30/18 | Edit   |
| Tester,<br>ICXnRXoxNhXD        |          | 90210  |           | 306-559-<br>0690 | Metro North ABE - St Francis -<br>Adult Education Center | No         |               | Interested 🗏  | 1/30/18 | Edit   |