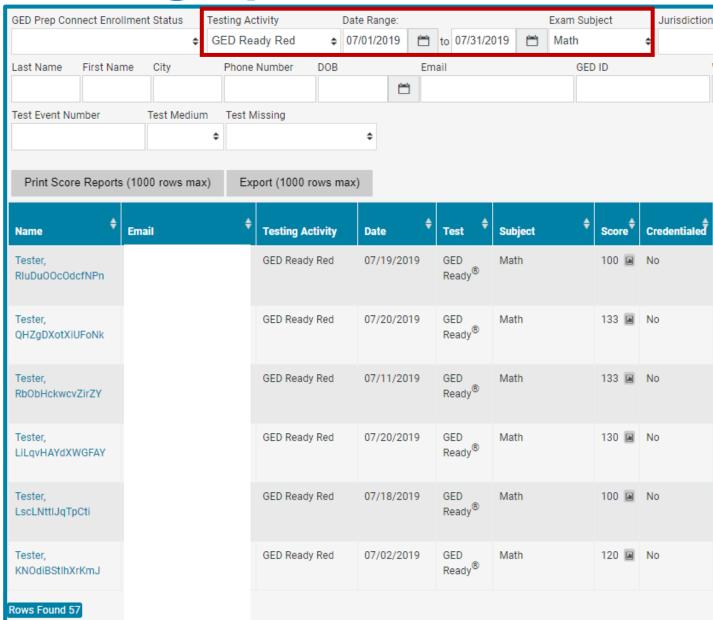

### **Searching Specific Test Results**

 Search on Enrollment Status to find Students who "expressed interest" and have testing activity within a particular subject and date range

### **Searching Specific Test Results**

### **Searching Specific Test Results**

Search by subject to find Students who passed or were below passing