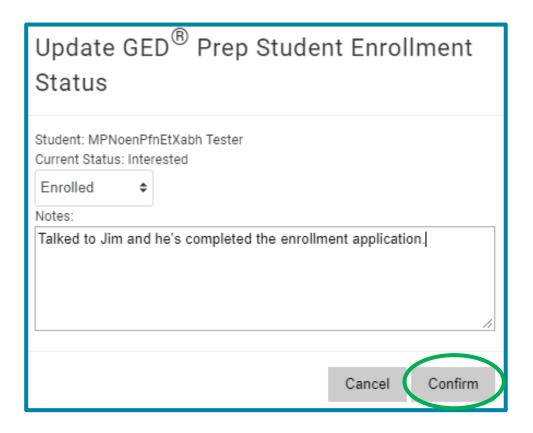

# Adult Ed Staff contacts Student and updates status to:

- Enrolled: Student will be part of their program.
- <u>OR</u> Contacted: There is no limit to the number of "attempted contact" times.
- OR Dismissed: Student will remain on GED
   Manager™ list until they select another GED®
   Test Prep Center. There are multiple
   "dismissed" reasons to choose from.