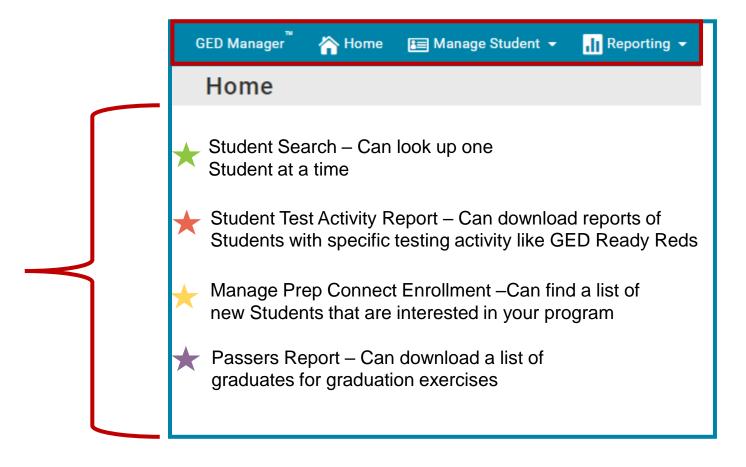

# GED Manager™ Update – Home Page continued...

Now you will see this page each time you log in to GED Manager™

### Your GED Manager<sup>™</sup> menu

## How to Manage Student Enrollment

### Click on "Manage GED® Prep Connect Enrollment"

# Manage GED® Prep Connect Enrollment continued....