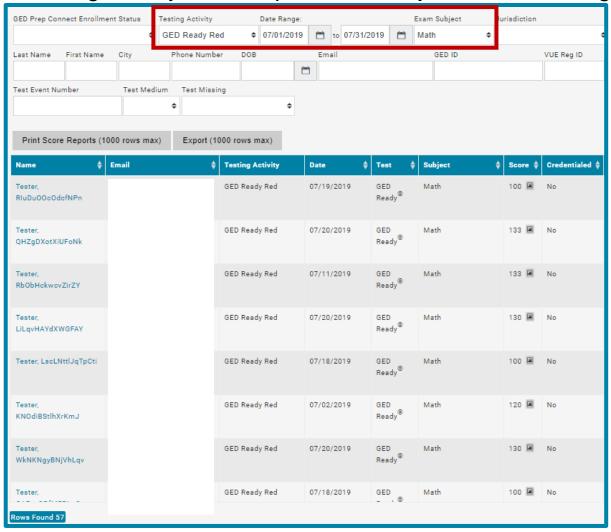

### **Searching Specific Test Results**

 Search on Enrollment Status to find Students who "expressed interest" and have testing activity within a particular subject and date range

### **Searching Specific Test Results**

### **Searching Specific Test Results**

Search by subject to find Students who passed or were below passing