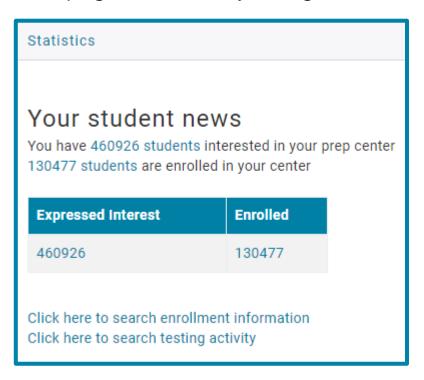

# **Enabling Adult Ed Staff**

to connect with more Students

**Adult Educators' Home Page** 

New Students interested in your program

Statistics

Your student news

You have 460926 students interested in your prep center 130477 students are enrolled in your center

| Expressed Interest | Enrolled |  |  |  |
|--------------------|----------|--|--|--|
| 460926             | 130477   |  |  |  |

Click here to search enrollment information Click here to search testing activity