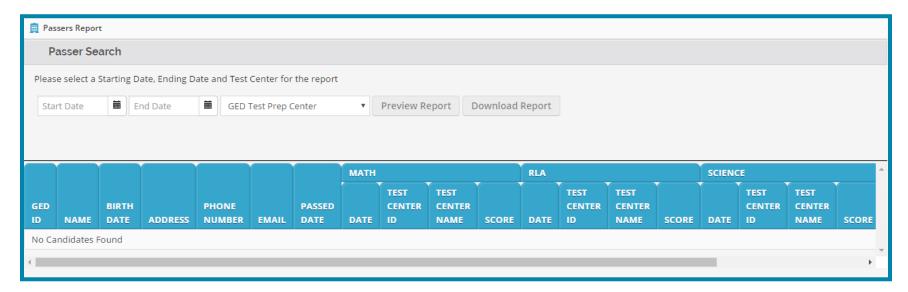

er,<br>ICXnRXoxNhXD        |          | 90210  |           | 306-559-<br>0690 | Metro North ABE - St Francis -<br>Adult Education Center | No         |               | Interested 🗏  | 1/30/18 | Edit   |



# How to View Student Activity





# Click on "Student Test Activity Report"





### Student Test Activity Report View

Note: Students may appear multiple times in search results



### **Searching Specific Test Results**

 Search on Enrollment Status to find Students who "expressed interest" and have testing activity within a particular subject and date range





### **Searching Specific Test Results**





### **Searching Specific Test Results**

Search by subject to find Students who passed or were below passing





### Passers Report feature

GED® Test Prep Center search filter





### **Bulk score report printing**





# Latest Feature! –GEDPrep Connect™ notifications option

 If you select this option this will allow you to receive an email notification each time a Student selects the Prep Center you manage.





### Resources

\*Can be found on the Home Page of GED Manager



### Questions???

Email: help@ged.com